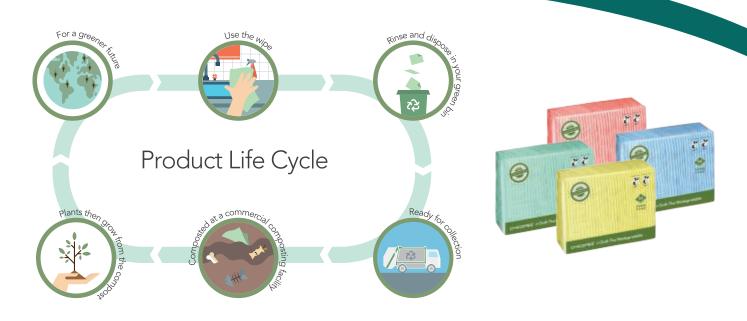

### Solutions

- As J-Cloth Plus Biodegradable is made from bio-based raw materials, it is compostable and biodegradable; helping reduce landfill waste and answering waste management concerns
- Both the polybag and the packaging are made of renewable materials and the polybag is biodegradable and compostable
- J-Cloth Plus Biodegradable is FCC certified (Food Contact Clearance), which makes it safe to use in food service establishments. To reduce the risk of cross contamination, the wipes are color coded according to HACCP (Hazard Analysis and Critical Control Points ) norms
- The wipe can be used with a variety of chemical solvents, and after rinsing-out can be disposed in the food waste bin
- The unique structure of J-Cloth Plus Biodegradable ensures a more hygienic cleaning and easy rinse, for a quick disposal