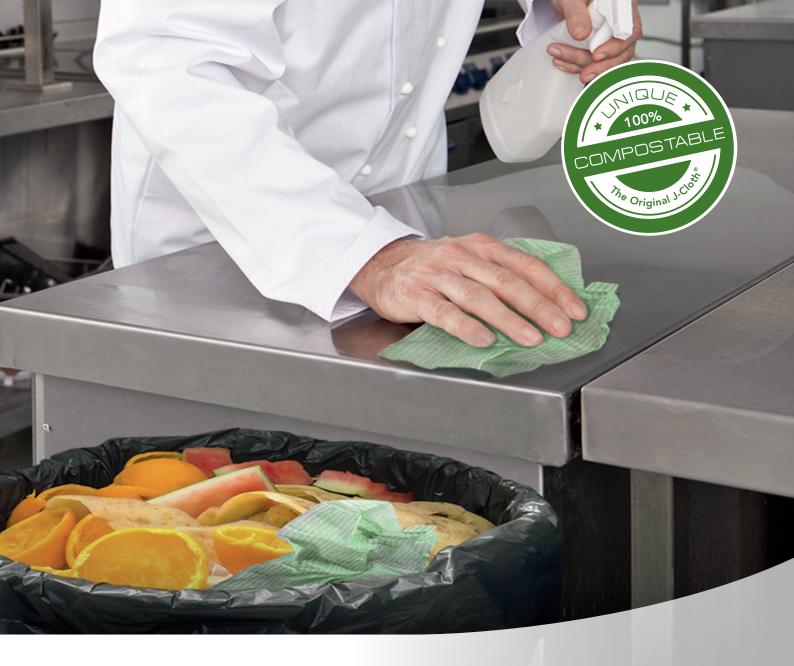

# снісоре≦® J-Cloth®Plus Biodegradable

The original and only Biodegradable and Compostable wipe with food contact certification for optimal safety.

## Chicopee True Confidence $^{\scriptscriptstyle{\mathsf{TM}}}$

J-Cloth Plus Biodegradable is produced with 100% natural biodegradable fibres from PEFC (Program for the Endorsement of Forest Certification) certified sources. It is the first and only certified food contact cleared Biodegradable and Compostable wipe according to DIN EN 13432:2000-12. In order to deliver a more sustainable solution, the polybag is also biodegradable and compostable, and the new carton packaging is made from FSC (Forest Stewardship Council) certified materials.

### Solutions

- As J-Cloth Plus Biodegradable is made from bio-based raw materials, it is compostable and biodegradable; helping reduce landfill waste and answering waste management concerns
- Both the polybag and the packaging are made of renewable materials and the polybag is biodegradable and compostable
- J-Cloth Plus Biodegradable is FCC certified (Food Contact Clearance), which makes it safe to use in food service establishments. To reduce the risk of cross contamination, the wipes are color coded according to HACCP (Hazard Analysis and Critical Control Points ) norms
- The wipe can be used with a variety of chemical solvents, and after rinsing-out can be disposed in the food waste bin
- The unique structure of J-Cloth Plus Biodegradable ensures a more hygienic cleaning and easy rinse, for a quick disposal