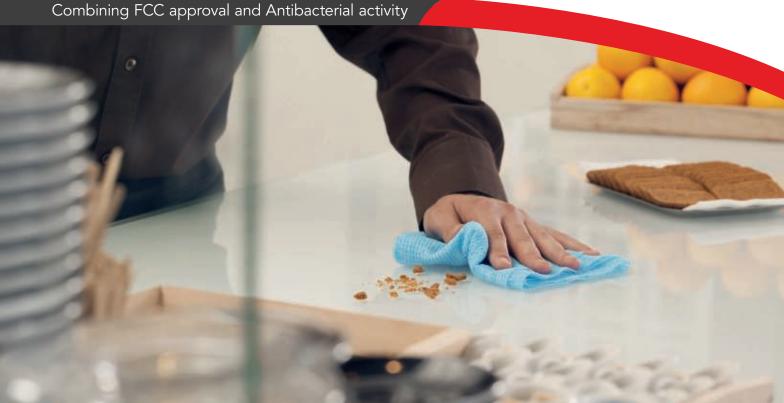

All Chicopee Europe Foodservice products carry a voluntarily obtained FCC certificate, and can be intentionally used in contact with foods.

| Article Number |                             |                | Sheet Size (L x W) | Sheets Per Pack | Packs Per Case | Product Type | Dispenser |
|----------------|-----------------------------|----------------|--------------------|-----------------|----------------|--------------|-----------|
| 74466          | <b>0</b> 74468 <b>0</b> 744 | 65 74467 74464 | 51 x 36 cm         | 25              | 6              | 1/4 Fold     | D2        |
| 74660          | <b>1</b> 74659 <b>1</b> 746 | 61 74662 74663 | 34 x 36 cm         | 25              | 6              | 1/4 Fold     | -         |
| <b>74530</b>   | <b>o</b> 74531 <b>o</b> 745 | 32 74533       | 51 x 36 cm         | 10              | 16             | 1/4 Fold     | D2        |